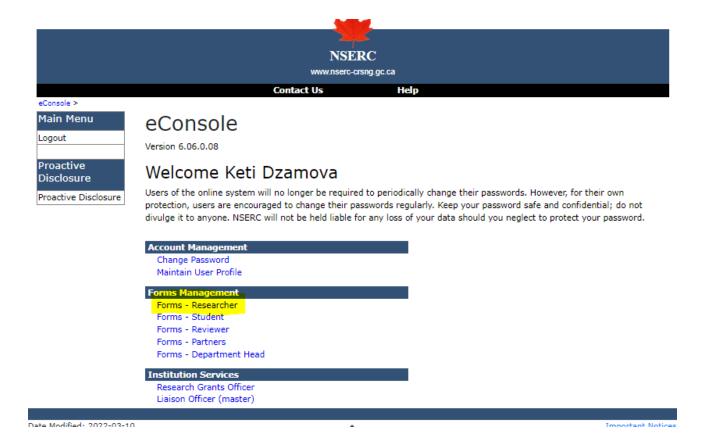

### eConsole

Version 6.06.0.08

### Welcome Keti Dzamova

Users of the online system will no longer be required to periodically change their passwords. However, for their own protection, users are encouraged to change their passwords regularly. Keep your password safe and confidential; do not divulge it to anyone. NSERC will not be held liable for any loss of your data should you neglect to protect your password.

### **Account Management**

Change Password Maintain User Profile

### Forms Management

Forms - Researcher

Forms - Student

Forms - Reviewer

Forms - Partners

Forms - Department Head

### Institution Services

Research Grants Officer Liaison Officer (master)

Date Modified: 2022-03-10 Important Notices

Natural Sciences and Engineering Research Council of Canada