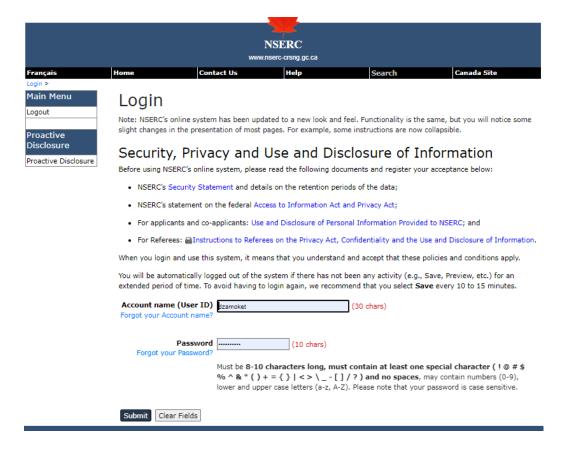

# **Step 1: NSERC On-Line System**

On-line System Users

line systems.

Select **On-line System Login** to create or access an application.

On-line System Login

- First-Time User? Please Register
- ▶ Frequently Asked Questions
- ▶ Forms in PDF Format and Instructions

# **Step 1: NSERC On-Line System**

Contact Us

eConsole >