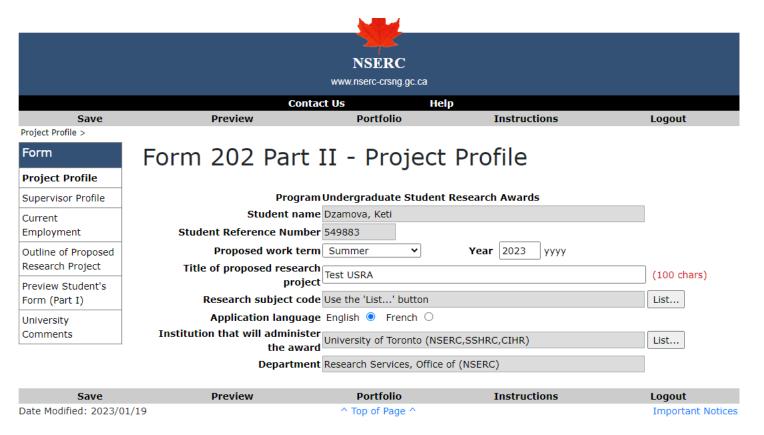

# Step 1b: NSERC On-Line System Form 202 Part II

# **Step 1b: NSERC On-Line System Form 202 Part II**

# Step 1b: NSERC On-Line System Form 202 Part II

Social Sciences and Humanities Conseil de recherches en Research Council of Canada sciences humaines du Ca Natural Sciences and Engineering Consell de recherches en sciences

PROPOSED RESEARCH PROJECT Title of proposed research project

Research subject code 2108

Test USRA

Lorem ipsum dolor sit amet. Est voluptatibus nobis est voluptas facere vel dicta omnis. Qui culpa ullam quo suscipit dolorem ea nihil magni! Quo enim pariatur eum fugiat aliquam eum dolorem perspiciatis eos ipsum cupiditate quo deleniti voluptas a architecto quibusdam qui nihil omnis.